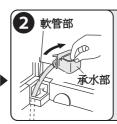

#### 每月 一次的保養 供水管

取出供 水箱。

拔出供水管用 流水進行水洗。 承水部•軟管 部不能拆下。

# 恢復原樣。

牢牢插入供水管 ,使得A面與 B面沒有段差。

裝回供水箱,浮起時請重新設置供水管。 鬆動狀態下或組裝不充分時, 則可能導致漏水等故障。