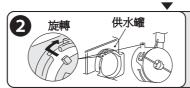

# 將供水管插入供水箱的孔 内,連接供水管與供水泵。

※請確認供水管與供水管 接合部是否有異物。

# 恢復原樣。

牢牢插入供水管 ,使得A面與 B面沒有段差。

裝回供水箱,浮起時請重新設置供水管。 鬆動狀態下或組裝不充分時, 則可能導致漏水等故障。