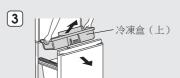

# 蔬果盒

- ① 完全拉出,
- 2 向外側擡起。

● 將冰箱門完全拉出。 2 將冷凍盒(上) 向外側擡起。

3 取出冷凍盒(上),

稍微擡起冰箱門並抽出,

冷凍室

※圖片爲MR-CX46EJ

# 調整支架護蓋

然後傾斜。

● 將冷凍盒(下) 向外側擡起。

● 依順序左右拉出 即可拆除。