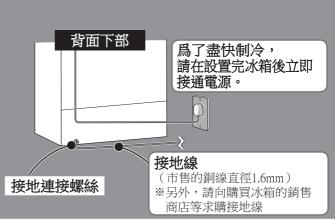

# 2接通電源接地

● 儘快接通電源

雪櫃安裝好之後,即使馬上接通電源,也不會損毀雪櫃

請使用雪櫃單獨專用的電源 請使用符合技術規格標籤上所示規格且為雪櫃 單獨專用的電源插座。 (技術規格標籤位於冷藏室門墊上。)

■ 爲了防止觸電事故的發生,我們建議您進 行接地

特別是安放在未鋪地板的房間·洗衣房、 地下室等濕氣較重的場所時, 請安裝接地以及漏電斷路器。

#### 配有接地端子時

將接地線連接在接地連接螺絲(④ 記號)上,安裝接地端子。另外,請向購買冰箱的銷售商店等求購接地線 (市售的銅線直徑1.6mm)。