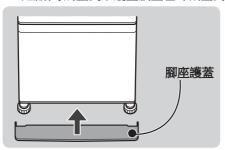

# **雪櫃的背面、地板**

這些位置因空氣對流,灰塵較易積聚, 容易變黑及有污垢。請定期進行清潔,

更可節省能源。

1 卸下支撑腳蓋。

2 請旋轉可調式支撐腳,使支撐腳懸空 向前移動雪櫃。

為防止地板受損,建議鋪上保護材。 也請注意避免受傷)

- 3 將背面、牆壁與地板的污垢擦拭乾淨。
- ④ 請確認地板上有無漏水。

不要將手、腳放入冰箱下面。