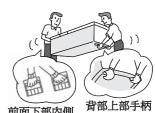

# 搬運

- ① 丟棄供水箱以及製冰盒的冰塊或水。→第10頁
- 2 穿上保護用具(如麻布手套)。
- 3 拆除支撐腳蓋、向上調整支撐腳。→第5頁
- 4 拔除電源插頭。
- ❺ 在排水口的下部及雪櫃的背面下角部鋪墊毛巾,上面放一個接水用 的高約3cm的容器或水盤等。
  - ※ 鋪墊毛巾可以防止水流到地板上及損壞地板。
- 6 向後緩慢傾斜約30度,從背面的下部排水□倒掉蒸發水盤裡的水。 (從外部看不到蒸發水盤)
  - ※因雪櫃很重,務必由2人以上進行搬運作業。
  - ※年幼的孩童或者對自己的力氣沒有把握的人仕,請勿搬運,請聯 絡專業搬運人仕等。
- ●由2個人以上,手持正面下方內側與背面上方,小心搬運。
  - •不要橫置冰箱。(否則可能導致壓縮機故障)
  - ·搬家時無需進行頻率的切換。(50/60Hz通用)