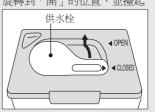

#### 供水栓的拆下方法 旋轉到「開」的位置,並擡起 (世水栓)

2 關閉供水栓,保持供水箱的水平,同時將其恢複原樣

- 拿住供水栓時,請務必將「▶」標志 對准「關」的位置。
- ●如果箱傾斜,則水將溢出。
- ●如果供水箱浮起,則不能制造冰塊。 請確認箱支持部沒有異物。

# 供水栓的安裝方法

**△警告** —— 僅限飲用水。 想要停止 製冰時

按下

紅指示燈沒有點亮 時按下停止製冰。

則紅指示燈將點亮。

●停止製冰中,紅指示 燈將一直點亮。

0FF (冷藏室內側 溫度調節部) 想要再次 製冰時

按下 紅指示燈點亮時 按下停止製冰。 則紅指示燈將熄滅。