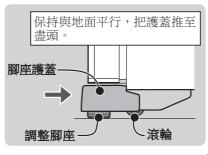

# **雪櫃的背面、地板**

這些位置因空氣對流,灰塵較易積聚, 容易變黑及有污垢。請定期進行清潔,

更可節省能源。

1 卸下支撑腳蓋。

2 請旋轉可調式支撐腳,使支撐腳懸空 向前移動雪櫃。

為防止地板受損,建議鋪上保護材。 也請注意避免受傷)

- 3 將背面、牆壁與地板的污垢擦拭乾淨。
- ④ 請確認地板上有無漏水。

不要將手、腳放入冰箱下面。

否則可能導致受傷。

# 按照與拆下方法相反的順序進行安裝。