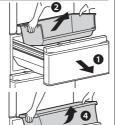

# 蔬果盒

- ① 完全拉出,
- 2 向外側擡起。

● 將冰箱門完全拉出。 2 將冷凍盒(上) 向外側擡起。

3 取出冷凍盒(上),

稍微擡起冰箱門並抽出,

冷凍室

※圖片爲MR-CX46EJ