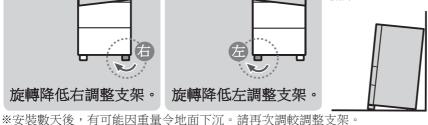

如下圖所示,調整支架令雪櫃保持水平。

務必按照指

示進行操作

略為升高雪櫃前方 可令雪櫃門更易開 關,避免雪櫃門沒 關好。

旋轉降低左調整支架。

# 不能通過調整腳座調 整傾斜時

如果安放在房間角落等, 則有時後部的一個腳座可 能下沈,造成冰箱傾斜。 此時,請在後部放置一台 滾輪(有償)或牢固的墊 板,並進行調整。

(通常墊板的標准厚度爲 2~3mm ∘ )

求購一台滾輪,請向購買冰 箱的銷售商店咨詢。 型號: MRPR-03CS