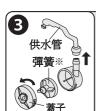

#### 供水泵 每月 ·次的保養

從箱上拔下。

旋轉泵並拆下。

拔出供水管,旋轉 蓋子並拆下,取出 彈簧進行水洗。

※彈簧的材質是磁石。 水洗乾淨,使其沒 有異物。

4 按照相反的順序恢復原樣。

# 組裝供水泵時的訣竅

組裝不充分時,有時可能不能制冰,或者噪音過大。 請確認確認以下事項。

將蓋子的旋鈕部(①) 向供水泵的凸部(②) 旋轉後裝入。

※請確認內部是否有彈簧

旋轉供水泵,使其牢牢 固定在供水罐上。