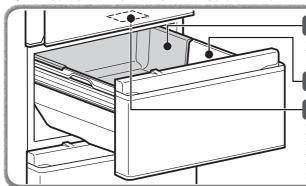

**請勿對玻璃層架施加強烈撞擊力** 施加撞擊有可能導致玻璃碎裂,引致受傷。

不要將手放入自動制冰機的機械部 (冰塊儲存盒的上部)中 否則可能導致受傷。

#### 取出製冰室裡的冰塊時,請份外小心 有可能引致受傷。

注意

# 冰塊

- ●用礦泉水等礦物質較多的水製作的冰塊有時會出現 白色沈澱物(白色結晶)。這是礦物質成分的結晶, 對人體無害。
- ●長時間保持儲存冰塊狀態,則可能冰塊 與冰塊結在一起,或者冰塊變小。 (此現象稱之爲昇華)
- ●根據冰箱門開關的頻度或周圍溫度不同, 有時製冰時間會變長。

取出製冰室裡的冰塊時,請份外小心。

有可能引致受傷。

煙灰或灰塵