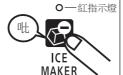

### 停止製冰的設定

# - 製冰停止燈(紅)

B ICE

MAKER

**OFF** 

紅指示燈點亮・・・自動製冰機停止中 紅指示燈熄滅・・・自動製冰機運轉中

停止製冰開關

請在想要停止自動製冰時,或者想要再次 製冰時進行操作。操作方法參照 → 第10頁

# 供水栓的安裝方法

**△警告** —— 僅限飲用水。 想要停止 製冰時

按下

紅指示燈沒有點亮 時按下停止製冰。

則紅指示燈將點亮。

●停止製冰中,紅指示 燈將一直點亮。

0FF (冷藏室內側 溫度調節部) 想要再次 製冰時

按下 紅指示燈點亮時 按下停止製冰。 則紅指示燈將熄滅。