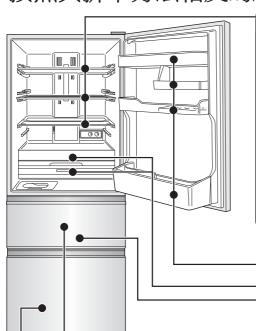

# 各間格的使用

# 冷藏室·保鮮室

飲品或立即使用的食物可放進冷藏室。 保鮮室比冷藏室更低溫,適合保存肉類、魚類、 奶類製品及加工品等。

# 蔬果盒

請放入蔬菜、水果及飲品等。 使用保鮮紙包住蔬果有助保持新鮮。

### 蔬果小物品盒

放置西紅柿或水果等容易損壞的小物品。

# 蔬果盒

# 冷凍室 約-21℃~-17℃

用於貯存急凍食品及雪糕,或冷凍貯存方包、肉類及魚類等。