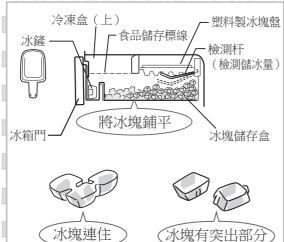

# 自動製冰機

預先把水加入冷藏室的給水槽,冰塊將在貯冰室形成。 為了製造清潔美味的冰塊,請定期進行清潔。 如不製作冰塊,請去除給水槽的水。

取出供水箱,打開供水栓,加水

# 小心

- 塑料製冰塊盤 ●製冰時請勿放入食物。
  - 若要貯藏食物,先停止製冰,並確保食物不會高於側面的 紅線(否則可能導致雪櫃門沒關好、故障或損壞)。
  - ●請勿把熱水、果汁、茶、汽水等水以外的液體加入給水槽 (耐熱溫度60度),否則可能導致故障。
  - ●到達一定貯冰量後,製冰將會停止。
  - ●如部分冰塊囤積在一角,應將其放平,如左圖所示, 冰鏟可向橫放在貯冰室前方的專屬位置。
  - ●冷凍室門應緩慢地關上,否則冰塊可能掉下。 加水時請勿超過給水槽的滿水位。如在給水槽留在雪櫃內 的情況下,使用水壺等加水超過滿水位,會令製冰盤的水 路結冰,令冰塊連起或出現突出部分。

# 冰塊

- ●用礦泉水等礦物質較多的水製作的冰塊有時會出現 白色沈澱物(白色結晶)。這是礦物質成分的結晶, 對人體無害。
- ●長時間保持儲存冰塊狀態,則可能冰塊 與冰塊結在一起,或者冰塊變小。 (此現象稱之爲昇華)
- ●根據冰箱門開關的頻度或周圍溫度不同, 有時製冰時間會變長。

取出製冰室裡的冰塊時,請份外小心。

有可能引致受傷。

煙灰或灰塵