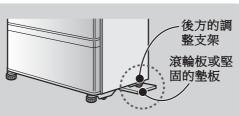

# 關於不得連接的場所

○水管 • 煤氣管

• 電話線或避雷針的接地

(存在觸電· 爆炸的危險) (落雷時存在危險)

調整腳座 `滾輪 使用調整支架,把雪櫃固 定在穩固的水平地面。

否則雪櫃可能移動,引致受傷。

※調整前移除調整支架護蓋。

●使用調整支架改善傾斜情況。

如下圖所示,調整支架令雪櫃保持水平。

務必按照指

示進行操作

略為升高雪櫃前方 可令雪櫃門更易開 關,避免雪櫃門沒 關好。

旋轉降低左調整支架。

# 不能通過調整腳座調 整傾斜時

如果安放在房間角落等, 則有時後部的一個腳座可 能下沈,造成冰箱傾斜。 此時,請在後部放置一台 滾輪(有償)或牢固的墊 板,並進行調整。

(通常墊板的標准厚度爲 2~3mm ∘ )

求購一台滾輪,請向購買冰 箱的銷售商店咨詢。 型號: MRPR-03CS

### ● 調整後請安裝調整支架護蓋

(出廠時調整支架護蓋放置在冷藏室內)