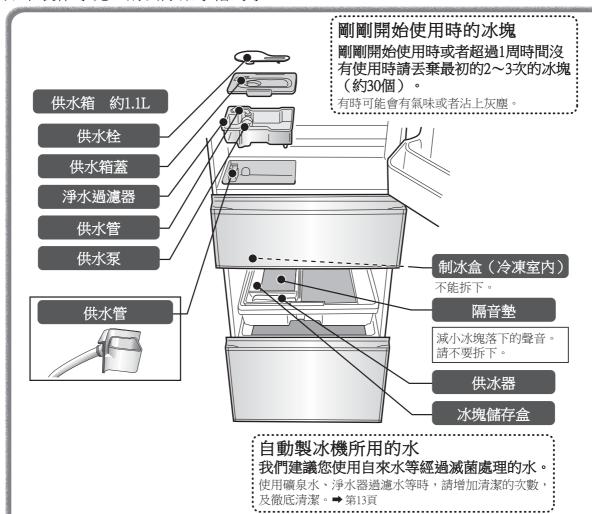

# 自動製冰機

預先把水加入冷藏室的給水槽,冰塊將在貯冰室形成。 為了製造清潔美味的冰塊,請定期進行清潔。 如不製作冰塊,請去除給水槽的水。

取出供水箱,打開供水栓,加水

#### 供水栓的拆下方法 旋轉到「開」的位置,並擡起 (世水栓)

2 關閉供水栓,保持供水箱的水平,同時將其恢複原樣

- 拿住供水栓時,請務必將「▶」標志 對准「關」的位置。
- ●如果箱傾斜,則水將溢出。
- ●如果供水箱浮起,則不能制造冰塊。 請確認箱支持部沒有異物。

# 供水栓的安裝方法

**△警告** —— 僅限飲用水。 想要停止 製冰時

按下

紅指示燈沒有點亮 時按下停止製冰。

則紅指示燈將點亮。

●停止製冰中,紅指示 燈將一直點亮。

0FF (冷藏室內側 溫度調節部) 想要再次 製冰時

按下 紅指示燈點亮時 按下停止製冰。 則紅指示燈將熄滅。

# 長時間不製作冰塊時 ※移動·搬運時也請進行以下操作。

將製冰盒的冰塊或者水強制排到冰塊儲存盒中,然後清空製冰盒。

取出供水箱,關閉冷凍室的冰箱。

**2** 按下冷藏室內側的溫度調節部的 「停止製冰」約5秒鍾。(直到發出吡吡的鳴響)

- 停止製冰指示燈(紅)閃亮 約1分鍾。 (排出制冰盒的水或冰塊)
- ●閃亮結束後,返回原來的顯示。
- **3** 取出冷凍盒(上)、冰塊儲存盒, 丟棄水或冰塊。
- / 停止製冰。
  - 停止製冰指示燈(紅)熄滅時,按下製冰停止,確認 停止製冰指示燈已經點亮。
- **5** 對供水箱(供水泵・供水管・淨水過濾器)、冷凍盒(上)、 冰塊儲存盒、隔音墊進行水洗,充分乾燥,然後恢復原樣。→第13頁

# 自動製冰機的保養

為防止水垢及發霉,請定期進行清潔。 如不製作冰塊,請去除給水槽的水。

※請勿使用洗/乾碗碟機, 否則可能導致變形。

每周進行一次保養 供水箱・淨水過濾器

根據水的種類,可能會使製冰設備容易發生霉變時,請每週保養2、3次。

# 拆下蓋進行 水洗。

(耐熱溫度約爲 60°C)

# 拆下進行水洗。

通常無需更換,發生以下情況時請 進行更換。

- ●放入水以外的物品造成堵塞時。
- 損壞時。

求購時請向您購買冰

●發生黴菌等時。

箱的銷售商店咨詢。

#### 供水泵 每月 ·次的保養

從箱上拔下。

旋轉泵並拆下。

拔出供水管,旋轉 蓋子並拆下,取出 彈簧進行水洗。

※彈簧的材質是磁石。 水洗乾淨,使其沒 有異物。

4 按照相反的順序恢復原樣。

# 組裝供水泵時的訣竅

組裝不充分時,有時可能不能制冰,或者噪音過大。 請確認確認以下事項。

將蓋子的旋鈕部(①) 向供水泵的凸部(②) 旋轉後裝入。

※請確認內部是否有彈簧

旋轉供水泵,使其牢牢 固定在供水罐上。

# 將供水管插入供水箱的孔 内,連接供水管與供水泵。

※請確認供水管與供水管 接合部是否有異物。

#### 每月 一次的保養 供水管

取出供 水箱。

拔出供水管用 流水進行水洗。 承水部•軟管 部不能拆下。

# 恢復原樣。

牢牢插入供水管 ,使得A面與 B面沒有段差。

裝回供水箱,浮起時請重新設置供水管。 鬆動狀態下或組裝不充分時, 則可能導致漏水等故障。