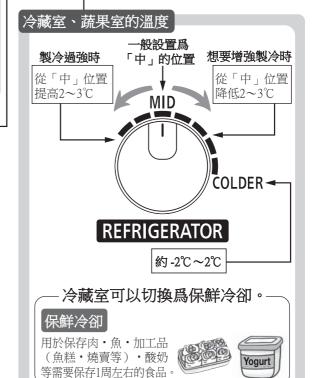

# 冷藏室·保鮮室

飲品或立即使用的食物可放進冷藏室。 保鮮室比冷藏室更低溫,適合保存肉類、魚類、 奶類製品及加工品等。

# 蔬果盒

請放入蔬菜、水果及飲品等。 使用保鮮紙包住蔬果有助保持新鮮。