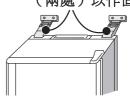

# ● 建議把雪櫃固定在牆 壁或樑柱等堅固地方。

• 如欲購買雪櫃專用防翻 跌索帶,請向購買本雪 櫃的經銷商查詢。

型號:MRPR-02BL(一套兩條)

# 把索帶穿過手柄 (兩處)以作固定