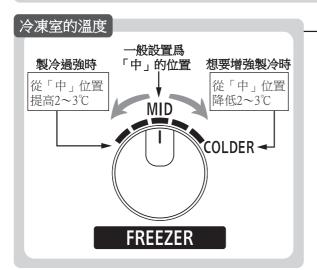

# 冷凍室 約-21℃~-17℃

用於貯存急凍食品及雪糕,或冷凍貯存方包、肉類及魚類等。

## 請求

### 請將食物存放在急凍室標線以下位置。

- 關閉冰箱門時,由於食品頂住導致冰箱門半開, 或者冰箱內結霜導致不能制冷等原因,可能導致故障。
- 可能損壞食品或冷凍盒、自動制冰機。
- ※顯示溫度:冷藏室及冷凍室溫度調整對準「中」,室溫30度,沒有貯存食物的狀態下關上門, 雪櫃內的溫度穩定後,測量雪櫃中央偏下位置的數值所得出的溫度。