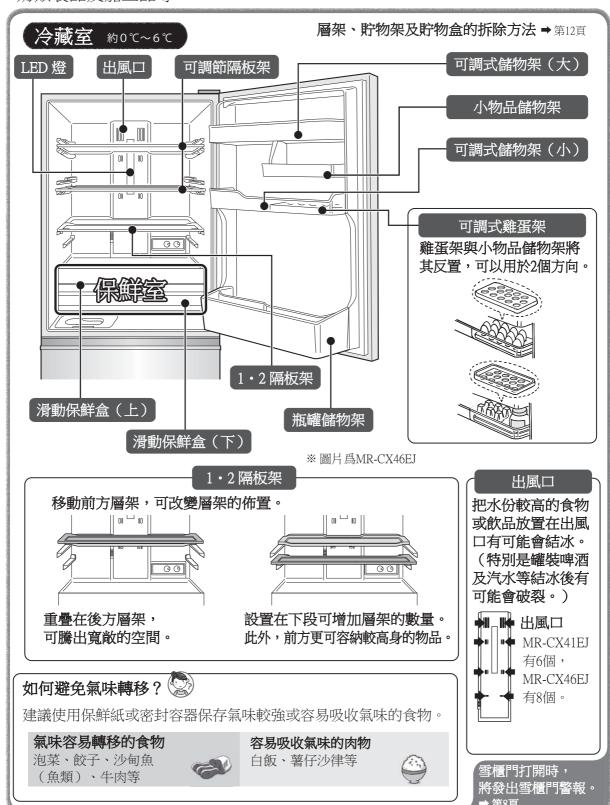

# 各間格的使用

# 冷藏室·保鮮室

飲品或立即使用的食物可放進冷藏室。 保鮮室比冷藏室更低溫,適合保存肉類、魚類、 奶類製品及加工品等。

# 蔬果盒

請放入蔬菜、水果及飲品等。 使用保鮮紙包住蔬果有助保持新鮮。

### 蔬果小物品盒

放置西紅柿或水果等容易損壞的小物品。

# 蔬果盒

# 能增加維他命C含量的發光二極管(LED)

蔬果室内安裝了橙色LED,所發出的光線可引發光合作用, 從而增加蔬果的維他命C含量,保持蔬果的新鮮度及延長其壽命。 LED能放射肉眼可看見的橙色光線,光線可穿過透明的蔬 果盒或膠袋。無論機門關閉或開啟,它依然會持續運作

# 可調式儲物架(大)、(小) 瓶罐儲物架、小物品儲物架

●左右輪流向上提 起活動架。 ※出廠時已牢固 安裝好。

2 拉出以拆下。

瓶罐儲物架

# 滑動保鮮盒(上)、(下)

●略為向上提起前方。

# 闊身冰鮮盒蓋

滑動保鮮盒(上)

滑動保鮮盒(下)

※闊身保鮮盒蓋無法拆除。

※如較難取出闊身冰鮮盒,請先拆除膠樽架。