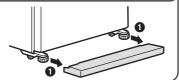

# ● 建議把雪櫃固定在牆 壁或樑柱等堅固地方。

• 如欲購買雪櫃專用防翻 跌索帶,請向購買本雪 櫃的經銷商查詢。

型號:MRPR-02BL(一套兩條)

# 把索帶穿過手柄 (兩處)以作固定