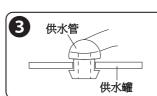

# 將供水管插入供水箱的孔 内,連接供水管與供水泵。

※請確認供水管與供水管 接合部是否有異物。

# 恢復原樣。

牢牢插入供水管 ,使得A面與 B面沒有段差。

裝回供水箱,浮起時請重新設置供水管。 鬆動狀態下或組裝不充分時, 則可能導致漏水等故障。