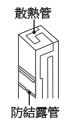

#### 外側發熱!

- ·剛設置及夏天時外側較易變熱 (約50~60度)。這是因為側面及頂 部設有散熱及防結露管,是為了達到 冷卻功能而必須的,並非異常。
- •下方設有散熱扇,可能會排出暖風。