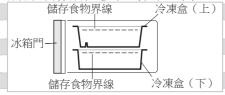

# 冷凍室 約-21℃~-17℃

用於貯存急凍食品及雪糕,或冷凍貯存方包、肉類及魚類等。

### 請將食物存放在急凍室標線以下位置。

- 關閉冰箱門時,由於食品頂住導致冰箱門半開, 或者冰箱內結霜導致不能制冷等原因,可能導致故障。
- 可能損壞食品或冷凍盒、自動制冰機。
- ※顯示溫度:冷藏室及冷凍室溫度調整對準「中」,室溫30度,沒有貯存食物的狀態下關上門, 雪櫃內的溫度穩定後,測量雪櫃中央偏下位置的數值所得出的溫度。