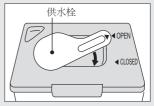

# 自動製冰機

預先把水加入冷藏室的給水槽,冰塊將在貯冰室形成。 為了製造清潔美味的冰塊,請定期進行清潔。 如不製作冰塊,請去除給水槽的水。

取出供水箱,打開供水栓,加水

#### 供水栓的拆下方法 旋轉到「開」的位置,並擡起 (世水栓)

2 關閉供水栓,保持供水箱的水平,同時將其恢複原樣

- 拿住供水栓時,請務必將「▶」標志 對准「關」的位置。
- ●如果箱傾斜,則水將溢出。
- ●如果供水箱浮起,則不能制造冰塊。 請確認箱支持部沒有異物。

# 供水栓的安裝方法

**△警告** —— 僅限飲用水。 想要停止 製冰時

按下

紅指示燈沒有點亮 時按下停止製冰。

則紅指示燈將點亮。

●停止製冰中,紅指示 燈將一直點亮。

0FF (冷藏室內側 溫度調節部) 想要再次 製冰時

按下 紅指示燈點亮時 按下停止製冰。 則紅指示燈將熄滅。