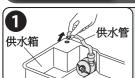

# 自動製冰機

預先把水加入冷藏室的給水槽,冰塊將在貯冰室形成。 為了製造清潔美味的冰塊,請定期進行清潔。 如不製作冰塊,請去除給水槽的水。

取出供水箱,打開供水栓,加水

#### 供水栓的拆下方法 旋轉到「開」的位置,並擡起 (世水栓)

2 關閉供水栓,保持供水箱的水平,同時將其恢複原樣

- 拿住供水栓時,請務必將「▶」標志 對准「關」的位置。
- ●如果箱傾斜,則水將溢出。
- ●如果供水箱浮起,則不能制造冰塊。 請確認箱支持部沒有異物。