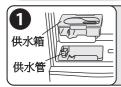

# 自動製冰機

預先把水加入冷藏室的給水槽,冰塊將在貯冰室形成。 為了製造清潔美味的冰塊,請定期進行清潔。 如不製作冰塊,請去除給水槽的水。

取出供水箱,打開供水栓,加水