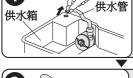

# 自動製冰機

預先把水加入冷藏室的給水槽,冰塊將在貯冰室形成。 為了製造清潔美味的冰塊,請定期進行清潔。 如不製作冰塊,請去除給水槽的水。

取出供水箱,打開供水栓,加水

#### 供水栓的拆下方法 旋轉到「開」的位置,並擡起 (世水栓)

2 關閉供水栓,保持供水箱的水平,同時將其恢複原樣

- 拿住供水栓時,請務必將「▶」標志 對准「關」的位置。
- ●如果箱傾斜,則水將溢出。
- ●如果供水箱浮起,則不能制造冰塊。 請確認箱支持部沒有異物。