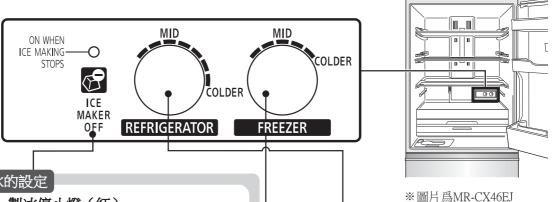

# 溫度的調節方法

在冷藏室後方的操控板,可進行冷藏室、 冷凍室的溫度調整及停止製冰、進行零度貯存設定。

### 停止製冰的設定

# - 製冰停止燈(紅)

B ICE

MAKER

**OFF** 

紅指示燈點亮・・・自動製冰機停止中 紅指示燈熄滅・・・自動製冰機運轉中

停止製冰開關

請在想要停止自動製冰時,或者想要再次 製冰時進行操作。操作方法參照 → 第10頁

# 供水栓的安裝方法

**△警告** —— 僅限飲用水。 想要停止 製冰時

按下

紅指示燈沒有點亮 時按下停止製冰。

則紅指示燈將點亮。

●停止製冰中,紅指示 燈將一直點亮。

0FF (冷藏室內側 溫度調節部) 想要再次 製冰時

按下 紅指示燈點亮時 按下停止製冰。 則紅指示燈將熄滅。