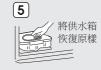

#### 供水栓的拆下方法 旋轉到「開」的位置,並擡起 (世水栓)

2 關閉供水栓,保持供水箱的水平,同時將其恢複原樣

- 拿住供水栓時,請務必將「▶」標志 對准「關」的位置。
- ●如果箱傾斜,則水將溢出。
- ●如果供水箱浮起,則不能制造冰塊。 請確認箱支持部沒有異物。