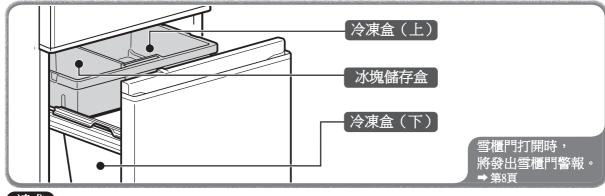

# 冷凍室 約-21℃~-17℃

用於貯存急凍食品及雪糕,或冷凍貯存方包、肉類及魚類等。

## 請求

### 請將食物存放在急凍室標線以下位置。

- 關閉冰箱門時,由於食品頂住導致冰箱門半開, 或者冰箱內結霜導致不能制冷等原因,可能導致故障。
- 可能損壞食品或冷凍盒、自動制冰機。
- ※顯示溫度:冷藏室及冷凍室溫度調整對準「中」,室溫30度,沒有貯存食物的狀態下關上門, 雪櫃內的溫度穩定後,測量雪櫃中央偏下位置的數值所得出的溫度。

# 自動製冰機

預先把水加入冷藏室的給水槽,冰塊將在貯冰室形成。 為了製造清潔美味的冰塊,請定期進行清潔。 如不製作冰塊,請去除給水槽的水。

取出供水箱,打開供水栓,加水

# 長時間不製作冰塊時 ※移動·搬運時也請進行以下操作。

將製冰盒的冰塊或者水強制排到冰塊儲存盒中,然後清空製冰盒。

取出供水箱,關閉冷凍室的冰箱。

**2** 按下冷藏室內側的溫度調節部的 「停止製冰」約5秒鍾。(直到發出吡吡的鳴響)

- 停止製冰指示燈(紅)閃亮 約1分鍾。 (排出制冰盒的水或冰塊)
- ●閃亮結束後,返回原來的顯示。
- **3** 取出冷凍盒(上)、冰塊儲存盒, 丟棄水或冰塊。
- / 停止製冰。
  - 停止製冰指示燈(紅)熄滅時,按下製冰停止,確認 停止製冰指示燈已經點亮。
- **5** 對供水箱(供水泵・供水管・淨水過濾器)、冷凍盒(上)、 冰塊儲存盒、隔音墊進行水洗,充分乾燥,然後恢復原樣。→第13頁

# 蔬果盒

- ① 完全拉出,
- 2 向外側擡起。

● 將冰箱門完全拉出。 2 將冷凍盒(上) 向外側擡起。

3 取出冷凍盒(上),

稍微擡起冰箱門並抽出,

冷凍室

※圖片爲MR-CX46EJ

# 調整支架護蓋

然後傾斜。

● 將冷凍盒(下) 向外側擡起。

● 依順序左右拉出 即可拆除。