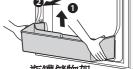

# 蔬果盒

- ① 完全拉出,
- 2 向外側擡起。

● 將冰箱門完全拉出。 2 將冷凍盒(上) 向外側擡起。

3 取出冷凍盒(上),

稍微擡起冰箱門並抽出,

冷凍室

※圖片爲MR-CX46EJ